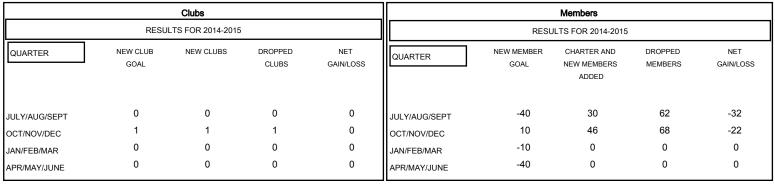

## GOALS AND ACTUAL NEW CLUBS CUMULATIVE

| DROPPED CLUBS: 1  DROPPED MEMBERS |                | 18 CLUBS OF 50 ADDED 1 OR MORE NEW MEMBERS | GENDER DISTRIBUTION  MALE 1,014 (70.  FEMALE 423 (29.44 | •                 |
|-----------------------------------|----------------|--------------------------------------------|---------------------------------------------------------|-------------------|
| DECEASED  CLUB CANCELLED  OTHER   | 16<br>0<br>114 | CLICK HERE FOR HEALTH ASSESSMENT DATA      | FAMILY UNIT MEMBERS HEAD OF HOUSEHOLD                   | 216<br>100<br>116 |
| TOTAL                             | 130            |                                            | NON-HEAD OF HOUSEHOLD                                   |                   |