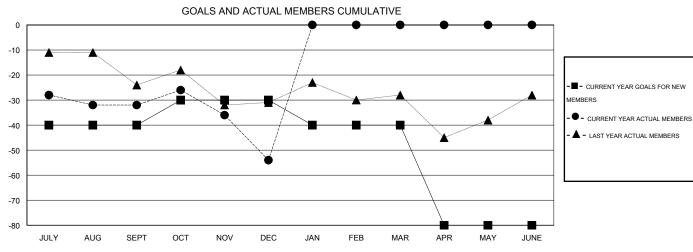

## GOALS AND ACTUAL NEW CLUBS CUMULATIVE

| DROPPED CLUBS: 1  DROPPED MEMBERS |                | 18 CLUBS OF 50 ADDED 1 OR MORE NEW MEMBERS | GENDER DISTRIBUTION  MALE 1,014 (70.  FEMALE 423 (29.44 | •                 |
|-----------------------------------|----------------|--------------------------------------------|---------------------------------------------------------|-------------------|
| DECEASED  CLUB CANCELLED  OTHER   | 16<br>0<br>114 | CLICK HERE FOR HEALTH ASSESSMENT DATA      | FAMILY UNIT MEMBERS HEAD OF HOUSEHOLD                   | 216<br>100<br>116 |
| TOTAL                             | 130            |                                            | NON-HEAD OF HOUSEHOLD                                   |                   |